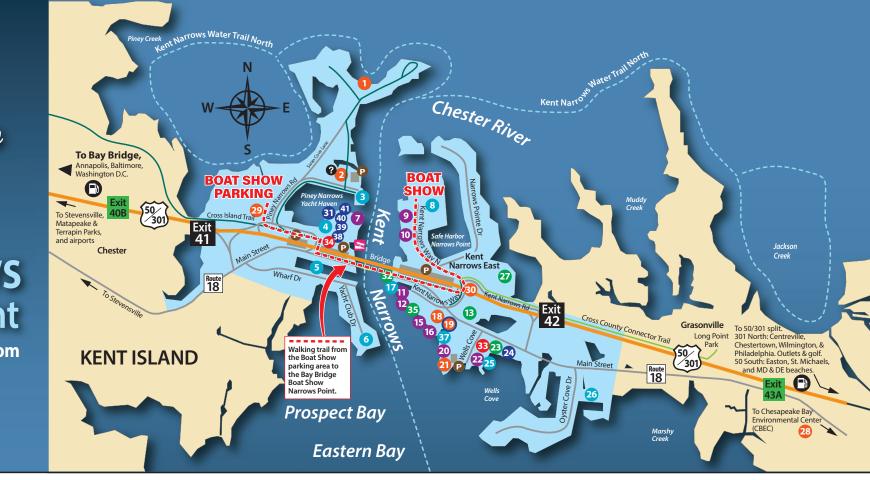

## Welcome to The Kent Narrows Waterfront KentNarrowsMD. com

#### Attractions

- 1 Ferry Point Park
- 2 Chesapeake Heritage and Visitors Center
- 13 Watermen's Monument
- 19 Fisherman's Village Welcome Center
- 2 Wells Cove Public Landing (charter and head-boat boarding) Veterans Point Flagpole and Memorial
- 29 Chesapeake Bay Environmental Center (CBEC)
- 20 Cross Island Trail
- Cross County Connector Trail

#### **Marinas & Boat Storage**

- Piney Narrows Yacht Haven
- 4 Kent Narrows Boatel
- S Watermen's Boat Basin at Kent Narrows-Heritage Harbor (workboats and public slips )
- 6 Kent Island Yacht Club
- 8 Safe Harbor Narrows Point\*
- Safe Harbor Narrows Point South (service slips)
- Angler's Marina
- 25 Wells Cove Marina
- 26 Cedar Point Marina

\* Fuel Docks Note: Charter and head-boat pickup at various areas throughout the Kent Narrows.

### Map provided courtesy of the Kent Narrows Foundation at the Chesapeake Heritage and Visitors Center

425 Piney Narrows Road, Chester, MD 21619 f kentnarrowswaterfront • info@kentnarrowsmd.com

#### **Dock & Dine**

- Dock House Restaurant
- 9 Red Eye's Dock Bar (seasonal)
- Harris Crab House/Dessert First
- Big Owl Tiki Bar (seasonal)
- 12 The Narrows Restaurant
- 15 Fisherman's Crab Deck (seasonal)
- 6 Fisherman's Inn Restaurant
- 20 Bridges Restaurant
- 2 The Jetty Restaurant and Dock Bar

#### Spas

- Seas the Day Medi-Spa
- 3 Swan Cove Spa & Salon

#### Accommodations

- Best Western Kent Narrows Inn
- 23 Hilton Garden Inn Kent Island
- 2 Holiday Inn Express Annapolis East-Kent Island
- 32 Kent Narrows Rentals: Cass-Away & Cass-N-Reel Houseboats
- 33 Hyatt Place Hotel and Marina Kent Narrows

#### Shops

- 19 Fisherman's Village Gift Shop
- 24 Ophiuroidea Boutique ("The O")
- Ship's Store at the Boatel
- Brooke and June Bridal
- 39 Sugar Doodles Sweet Shop
- 4 Kent Island Jewelry

# 40 Hope Boutique

#### For a copy of our travel guide, visit kentnarrowsmd.com

Also learn about boat rentals, charter and head-boat fishing excursions leaving from the Kent Narrows area. Accessible parking spots are available throughout the waterfront district.

Kent Narrows Waterfront ---- Kent Narrows Drawbridge Cross Island Trail Cross County Connector Trail 🛬 Kent Narrows Boat Ramp Gasoline PUBLIC PARKING/ TRAIL ACCESS PARKING

#### **Bay Bridge Information:**

For real-time traffic information, call 1-877- BAYSPAN (229-7726) or visit BayBridgeMaryland.gov